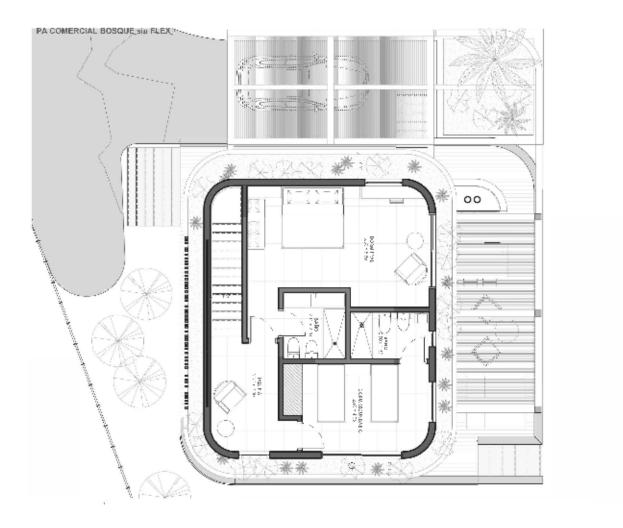

### TYPOLOGY FOREST II - GROUND FLOOR Houses 7 - 8 - 13 - 14

# TYPOLOGY FOREST II - UPPER FLOOR Houses 7 - 8 - 13 - 14

GRUPO BRØER DESARROLLOS

Vilarena Arenas de José Ignacio