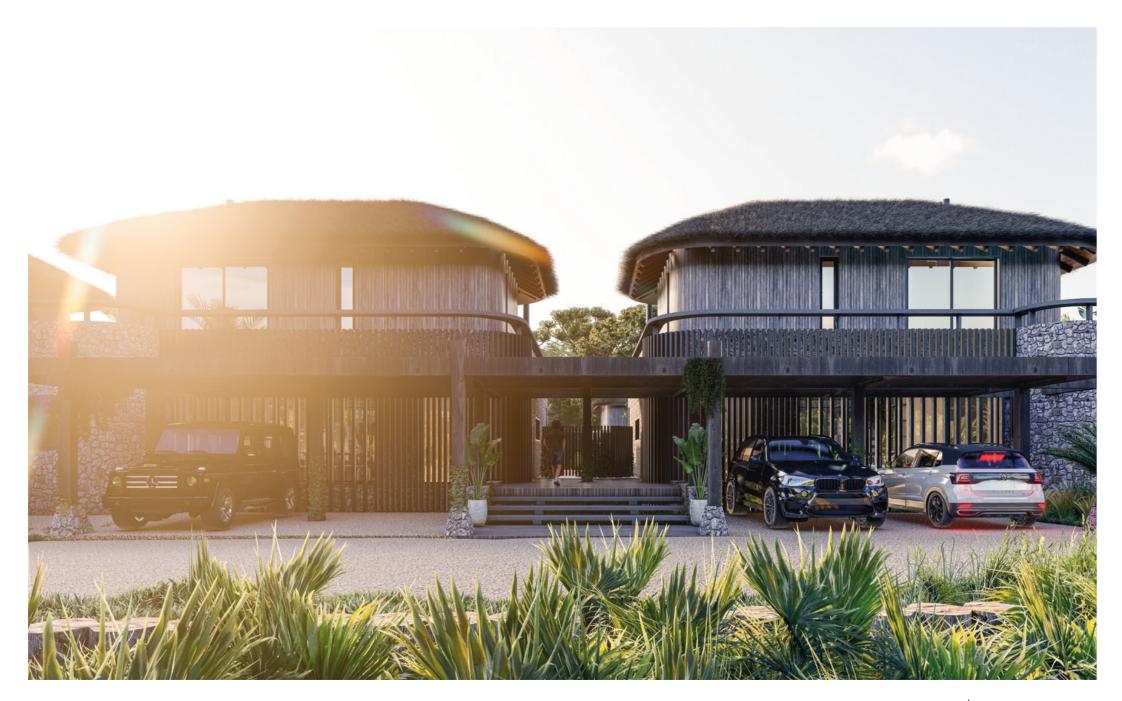

The project consists of fourteen meticulously designed homes, thoughtfully crafted to combine comfort, style, and a profound connection with the natural surroundings.

Arenas de José Ignacio

Vilarena Arenas de José Ignacio

#### Location and Security:

- Prime location: close to the sea and surrounded by lush vegetation.
- Gated perimeter with access control, surveillance cameras, and biometric access to each unit.
- Courtesy parking for visitors.
- Irrigation systems in common areas, individual parks, and garden beds.

#### **Exterior Amenities:**

- Pergola-covered gallery with a barbecue area.
- Laundry area, outdoor storage space, and an entry shower.
- Private garage (for one or two vehicles, depending on the unit type).
- Installed exterior lighting.