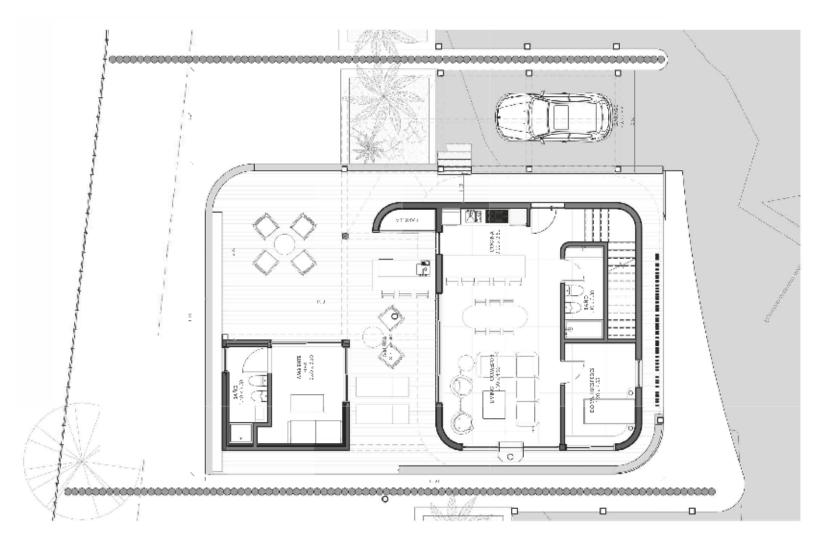

### TYPOLOGY FOREST II - GROUND FLOOR Houses 7 - 8 - 13 - 14

# TYPOLOGY FOREST II - UPPER FLOOR Houses 7 - 8 - 13 - 14

GRUPO BRØER DESARROLLOS

Vilarena Arenas de José Ignacio