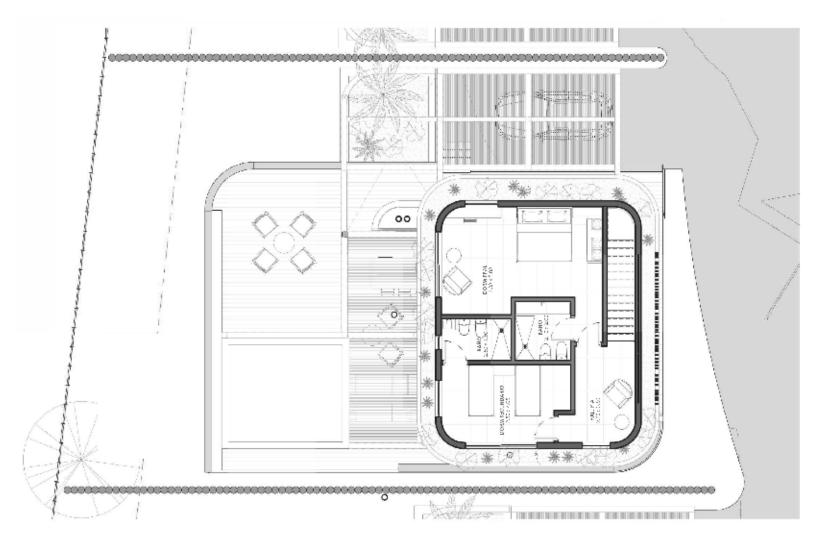

# TYPOLOGY FOREST I - GROUND FLOOR Houses 9 - 10 - 11 - 12

# TYPOLOGY FOREST I - UPPER FLOOR Houses 9 - 10 - 11 - 12