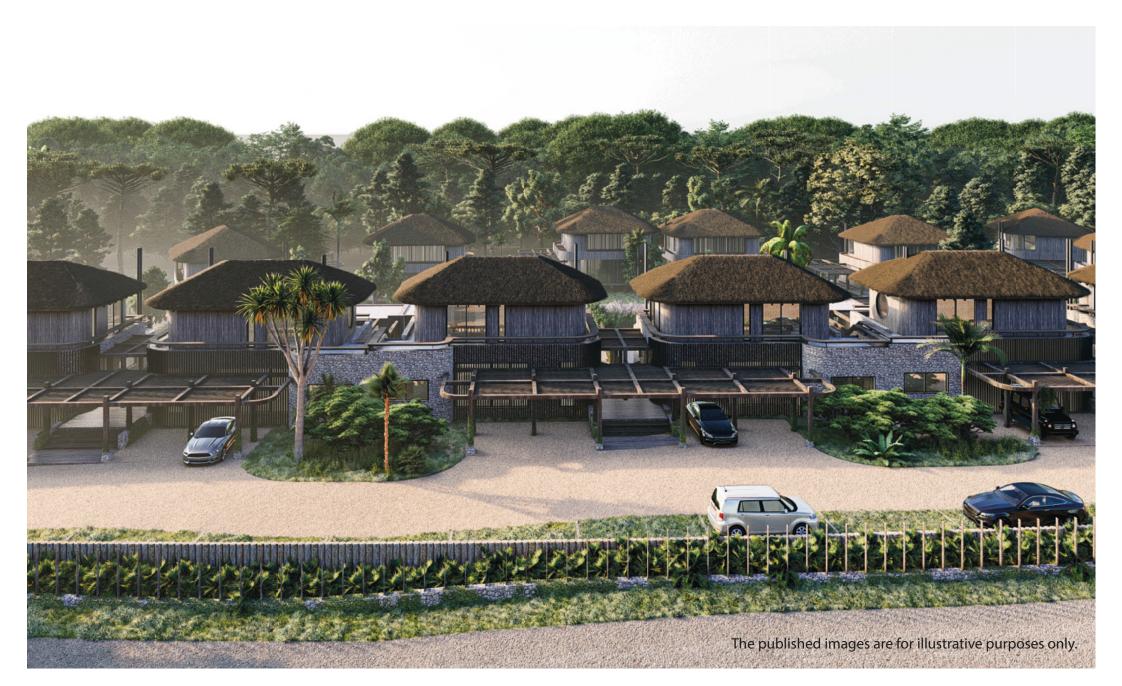

The project consists of fourteen meticulously designed homes, thoughtfully crafted to combine comfort, style, and a profound connection with the natural surroundings.

Arenas de José Ignacio

Vilarena Arenas de José Ignacio

#### Location and Security:

- Prime location: close to the sea and surrounded by lush vegetation.
- Gated perimeter with access control, surveillance cameras, and biometric access to each unit.
- Courtesy parking for visitors.
- Irrigation systems in common areas, individual parks, and garden beds.

#### **Construction and Design Details:**

- Large windows with double glazing and high-performance openings.
- Thatched roof, providing warmth and a unique style.