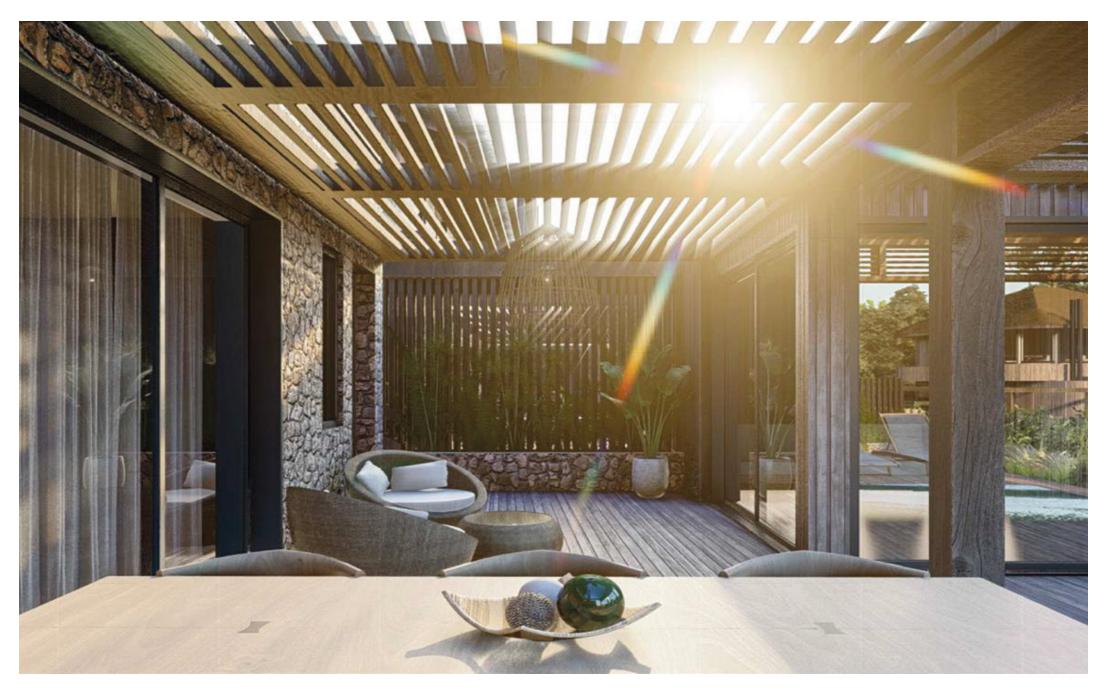

#### **Exterior Amenities:**

- Pergola-covered gallery with a barbecue area.
- Laundry area, outdoor storage space, and an entry shower.
- Private garage (for one or two vehicles, depending on the unit type).
- Installed exterior lighting.

#### **Optional Features:**

- Flexible space for a guest room.
- Private pool and deck.
- Customization of interior equipment.

**Alarena** Arenas de José Ignacio

Vilarena Arenas de José Ignacio