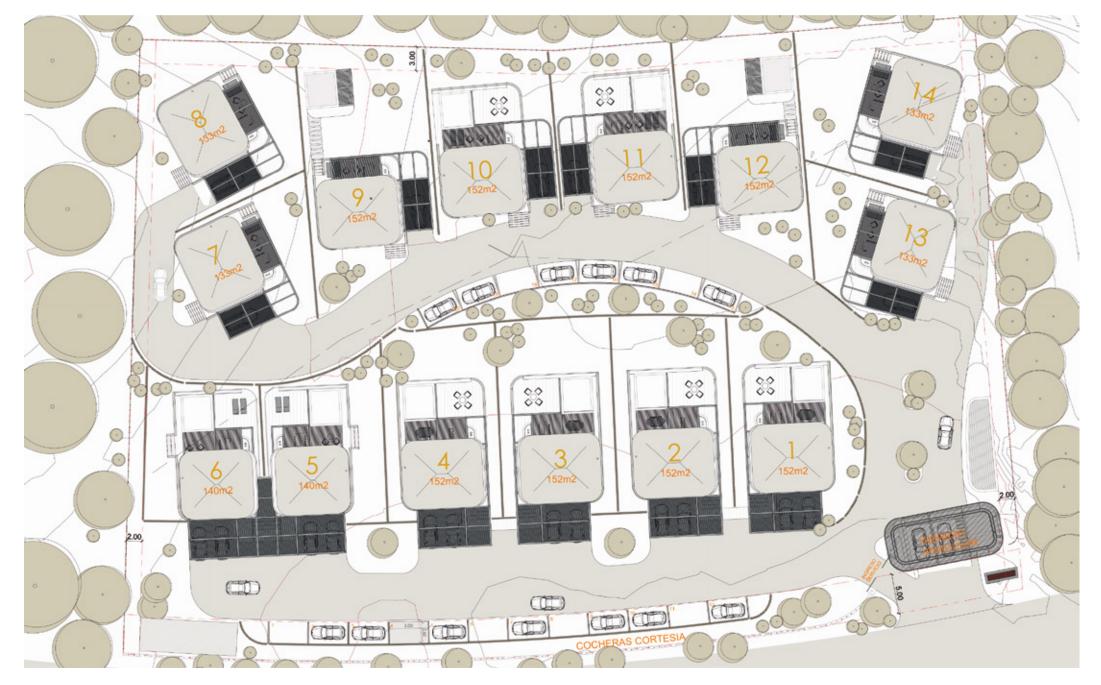

The project consists of fourteen meticulously designed homes, thoughtfully crafted to combine comfort, style, and a profound connection with the natural surroundings.

Arenas de José Ignacio

Vilarena Arenas de José Ignacio

#### Location and Security:

- Prime location: close to the sea and surrounded by lush vegetation.
- Gated perimeter with access control, surveillance cameras, and biometric access to each unit.
- Courtesy parking for visitors.
- Irrigation systems in common areas, individual parks, and garden beds.

# TYPOLOGY FRONT I - GROUND FLOOR Houses 1 - 2 - 3 - 4

Vilarena Arenas de José Ignacio

#### TYPOLOGY FRONT I - UPPER FLOOR Houses 1 - 2 - 3 - 4

Vilarena Arenas de José Ignacio

### TYPOLOGY FRONT II - GROUND FLOOR Houses 5 - 6

Vilarena Arenas de José Ignacio

### TYPOLOGY FRONT II - UPPER FLOOR Houses 5 - 6

Vilarena Arenas de José Ignacio

# TYPOLOGY FOREST I - GROUND FLOOR Houses 9 - 10 - 11 - 12

# TYPOLOGY FOREST I - UPPER FLOOR Houses 9 - 10 - 11 - 12

### TYPOLOGY FOREST II - GROUND FLOOR Houses 7 - 8 - 13 - 14

# TYPOLOGY FOREST II - UPPER FLOOR Houses 7 - 8 - 13 - 14

GRUPO BRØER DESARROLLOS

Vilarena Arenas de José Ignacio