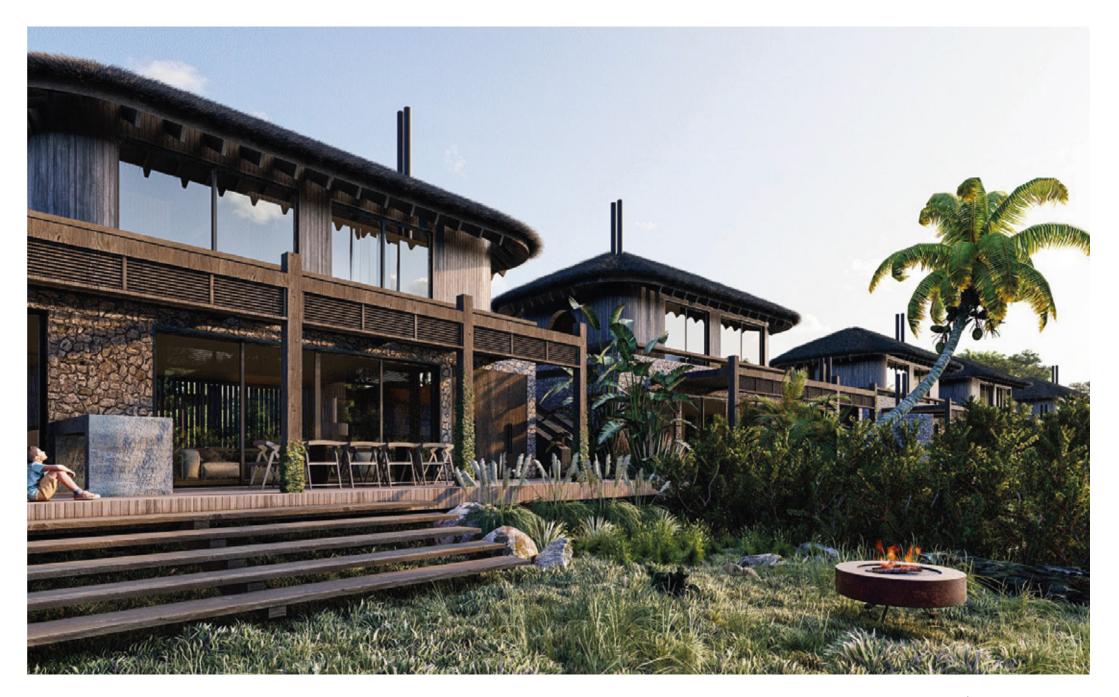

#### Functional Layout:

- Upper floor: Two bedrooms, each with an en-suite bathroom.
- Ground floor: Living-dining area with access to the gallery, one bedroom, and a full bathroom.

#### **Exterior Amenities:**

- Pergola-covered gallery with a barbecue area.
- Laundry area, outdoor storage space, and an entry shower.
- Private garage (for one or two vehicles, depending on the unit type).
- Installed exterior lighting.

#### **Construction and Design Details:**

- Large windows with double glazing and high-performance openings.
- Thatched roof, providing warmth and a unique style.