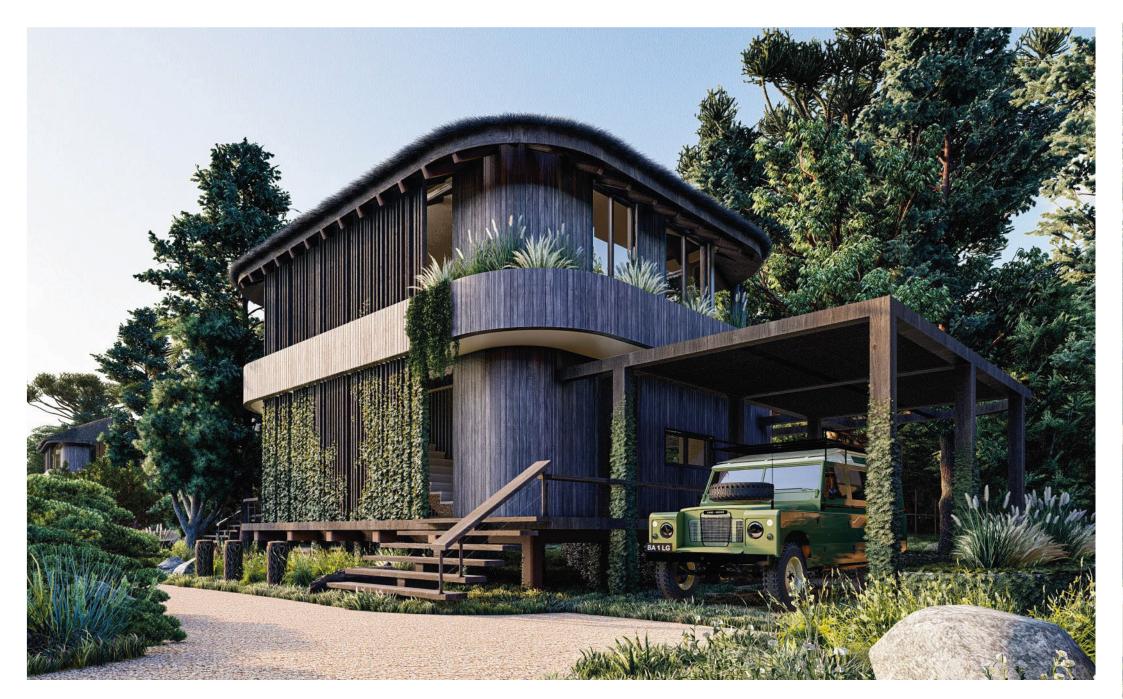

# Vilarena BY BROER

VILARENA is an exclusive private development located in Arenas de José Ignacio, conceived by **Pacífica Arquitectura**, a renowned studio recognized for its innovative approach and cutting-edge design.

The project consists of fourteen meticulously designed homes, thoughtfully crafted to combine comfort, style, and a profound connection with the natural surroundings.

Arenas de José Ignacio

Vilarena Arenas de José Ignacio

#### Location and Security:

- Prime location: close to the sea and surrounded by lush vegetation.
- Gated perimeter with access control, surveillance cameras, and biometric access to each unit.
- Courtesy parking for visitors.
- Irrigation systems in common areas, individual parks, and garden beds.

#### Functional Layout:

- Upper floor: Two bedrooms, each with an en-suite bathroom.
- Ground floor: Living-dining area with access to the gallery, one bedroom, and a full bathroom.

#### **Exterior Amenities:**

- Pergola-covered gallery with a barbecue area.
- Laundry area, outdoor storage space, and an entry shower.
- Private garage (for one or two vehicles, depending on the unit type).
- Installed exterior lighting.

#### **Construction and Design Details:**

- Large windows with double glazing and high-performance openings.
- Thatched roof, providing warmth and a unique style.