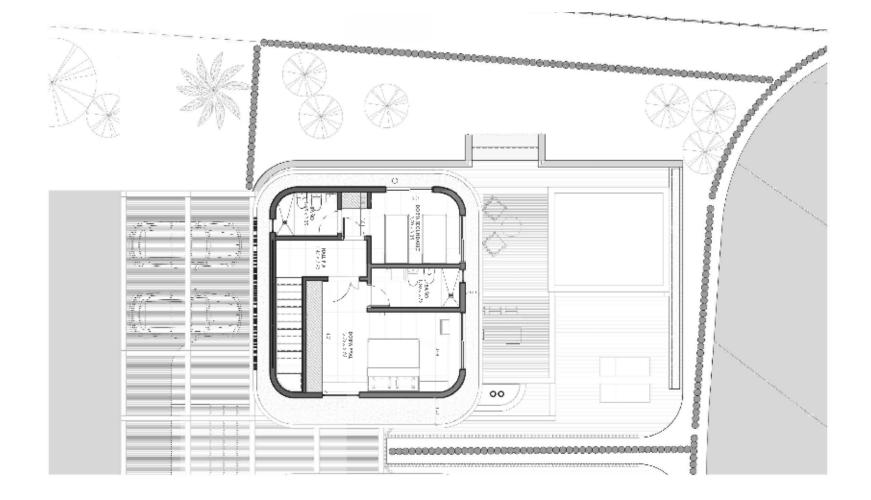

# TYPOLOGY FOREST I - GROUND FLOOR Houses 9 - 10 - 11 - 12

# TYPOLOGY FOREST I - UPPER FLOOR Houses 9 - 10 - 11 - 12