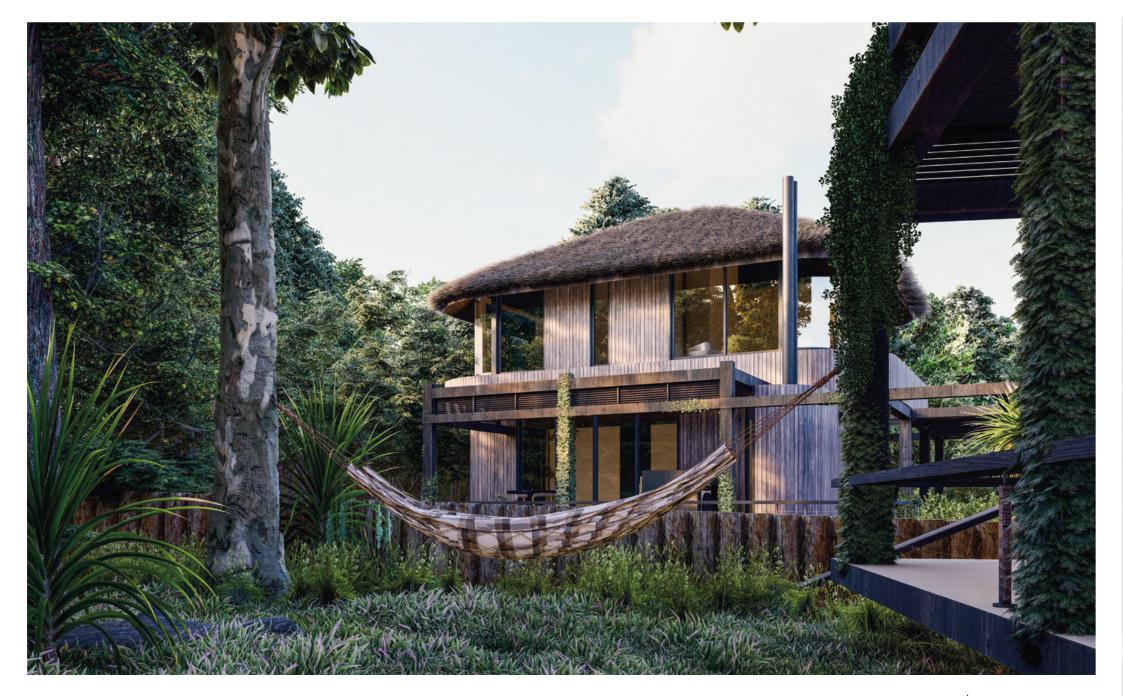

#### **Construction and Design Details:**

- Large windows with double glazing and high-performance openings.
- Thatched roof, providing warmth and a unique style.

#### **Optional Features:**

- Flexible space for a guest room.
- Private pool and deck.
- Customization of interior equipment.

**Alarena** Arenas de José Ignacio

Vilarena Arenas de José Ignacio