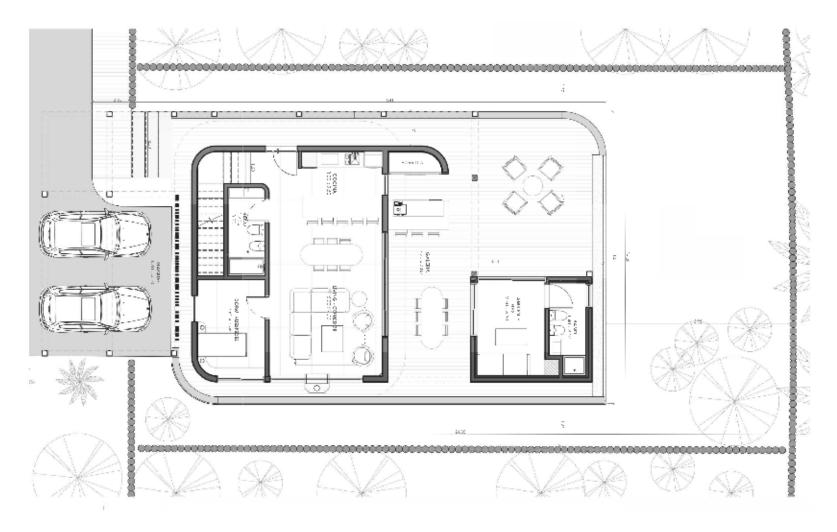

#### Functional Layout:

- Upper floor: Two bedrooms, each with an en-suite bathroom.
- Ground floor: Living-dining area with access to the gallery, one bedroom, and a full bathroom.

# TYPOLOGY FRONT I - GROUND FLOOR Houses 1 - 2 - 3 - 4

Vilarena Arenas de José Ignacio

#### TYPOLOGY FRONT I - UPPER FLOOR Houses 1 - 2 - 3 - 4

Vilarena Arenas de José Ignacio