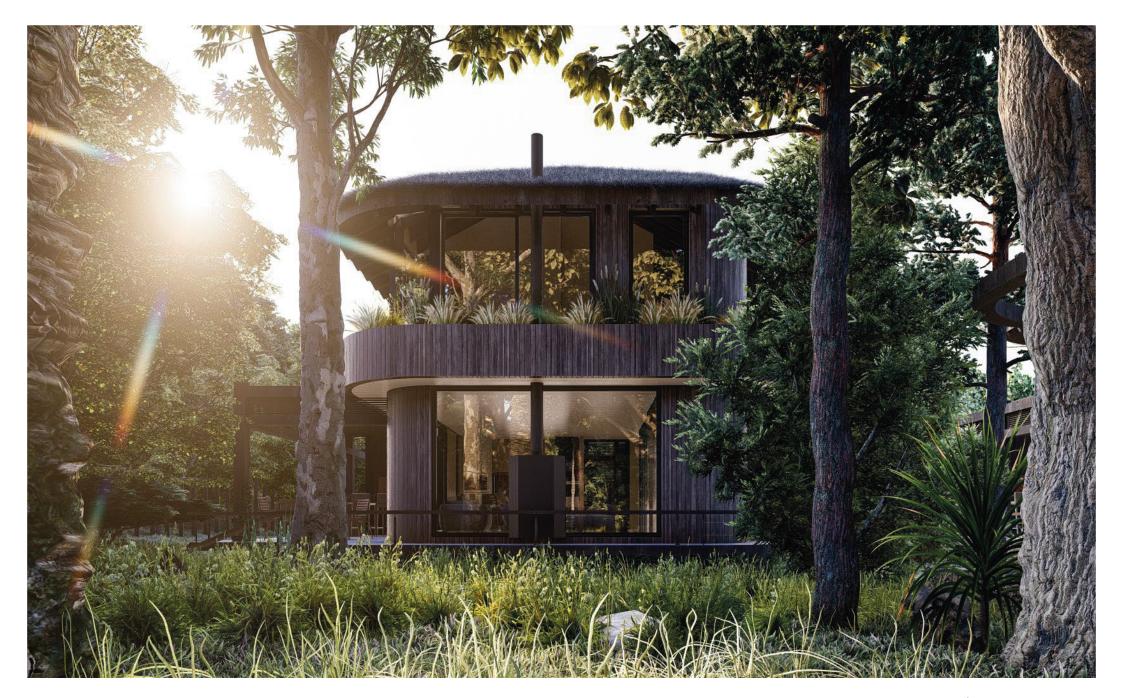

# Vilarena BY BROER

VILARENA is an exclusive private development located in Arenas de José Ignacio, conceived by **Pacífica Arquitectura**, a renowned studio recognized for its innovative approach and cutting-edge design.

The project consists of fourteen meticulously designed homes, thoughtfully crafted to combine comfort, style, and a profound connection with the natural surroundings.

Arenas de José Ignacio

Vilarena Arenas de José Ignacio

#### **Construction and Design Details:**

- Large windows with double glazing and high-performance openings.
- Thatched roof, providing warmth and a unique style.